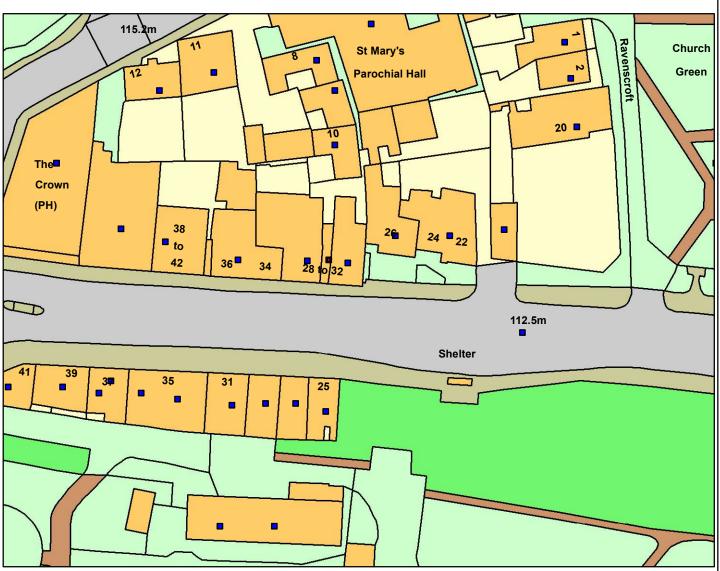

## 30-32 Front Street, Whickham

Not Set

| Caala. | 0 | 0.005 0.01 | 0.02 |
|--------|---|------------|------|
| Scale: |   |            | KM   |

Reproduced from the Ordnance Survey map with permission of the Controller of Her Majesty's Stationery Office © Crown Copyright 2012.